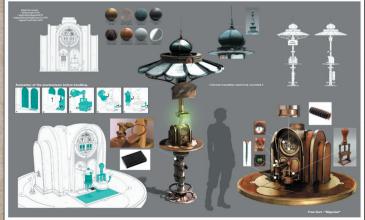

## VAGHEN

VAGHEN QUARTIER DES ANTIQUAIRES: MÜLLER UND SOHNE

BOUTIQUE ANTIQUAIRE, MÜLLER UND SÖHNE

HOTEL VON DOMBRE

- VAGHEN - QUARTIER DES FLEURS

BACK

FRONT

LEFT