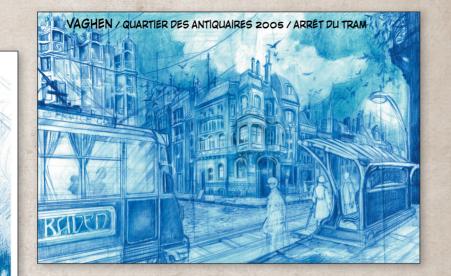

THE AIM WAS ALSO TO COMBINE SEVERAL TIME PERIODS REFLECTING CONCURRENT EMOTIONS. THESE SERVED AS A BASIS FOR THE DECORS AND ATMOSPHERES IN ORDER TO ENSURE THAT THE JOURNEY THROUGH TIME COULD BE EXPERIENCED TO THE FULL BY THE PLAYER. THE ARCHITECTURE IS A PILLAR OF THE SYBERIA LICENSE AND THIS LATEST TOME IS NO EXCEPTION. WE WORKED WITH ARCHITECTS AND CONDUCTED EXTENSIVE RESEARCH TO CREATE THE UTOPIA OF A TYPICAL PRE-WAR EUROPEAN ART NOUVEAU CITY WHICH WE CALLED VAGHEN.

## VAGHEN

VAGHEN QUARTIER DES ANTIQUAIRES: MÜLLER UND SOHNE

BOUTIQUE ANTIQUAIRE, MÜLLER UND SÖHNE

HOTEL VON DOMBRE

- VAGHEN - QUARTIER DES FLEURS

BACK

FRONT

LEFT