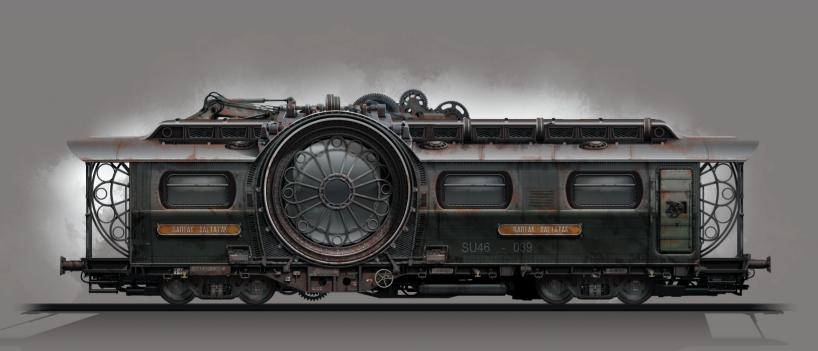

THE AIM WAS ALSO TO COMBINE SEVERAL TIME PERIODS REFLECTING CONCURRENT EMOTIONS. THESE SERVED AS A BASIS FOR THE DECORS AND ATMOSPHERES IN ORDER TO ENSURE THAT THE JOURNEY THROUGH TIME COULD BE EXPERIENCED TO THE FULL BY THE PLAYER. THE ARCHITECTURE IS A PILLAR OF THE SYBERIA LICENSE AND THIS LATEST TOME IS NO EXCEPTION. WE WORKED WITH ARCHITECTS AND CONDUCTED EXTENSIVE RESEARCH TO CREATE THE UTOPIA OF A TYPICAL PRE-WAR EUROPEAN ART NOUVEAU CITY WHICH WE CALLED VAGHEN.