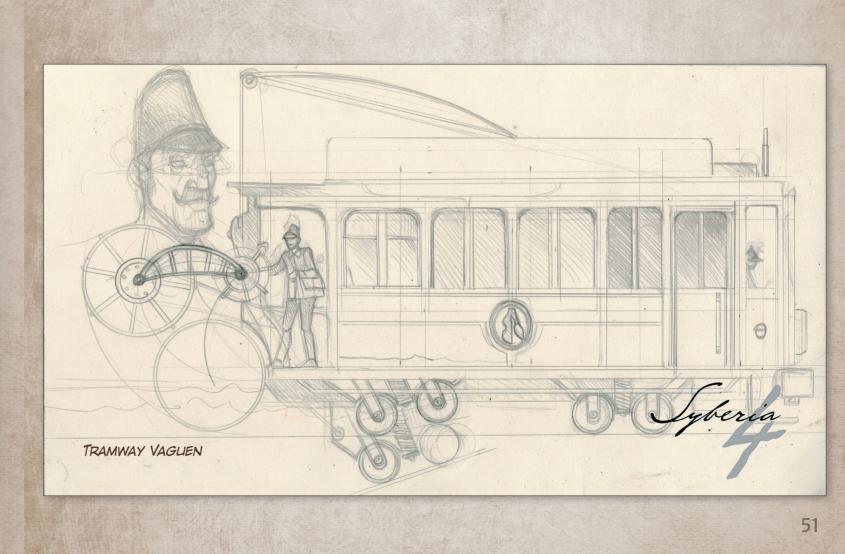

AMBRE D'HEIDI

REFLIGE DE LA MONTAGNE





### REFUGE DE LA MONTAGNE - GRENIER





## REFUGE DE LA MONTAGNE - TERRASSE





GORUN CAVE ENTRANCE

GORUN CAVE FIRST GALLERY





## VAGHEN

VAGHEN QUARTIER DES ANTIQUAIRES: MÜLLER UND SOHNE



BOUTIQUE ANTIQUAIRE, MÜLLER UND SÖHNE

HOTEL VON DOMBRE

- VAGHEN - QUARTIER DES FLEURS



BACK

FRONT



LEFT





14

### REZ-DE-CHAUSSÉE - BOUTIQUE



# VAGHEN MUSICIAN DISTRICT



16





#### MUSICAL ACADEMY TEACHERS ROOM

1977 - 1977



# VAGHEN MUSICIAN DISTRICT



能會社

R.E.

ALL PROTOTOTOTOTOTOTOT

PRIVATE ROOM

101

18

1937







# BADEN SECOND ISLAND













~



27

LENI AUTOMATON



#### AUTOMATON VIOLIN TRIO HATCH



COMPOSTER AUTOMATON









CLOTHES - DANA ROZE





















Automate Chambre de Leni Version oz